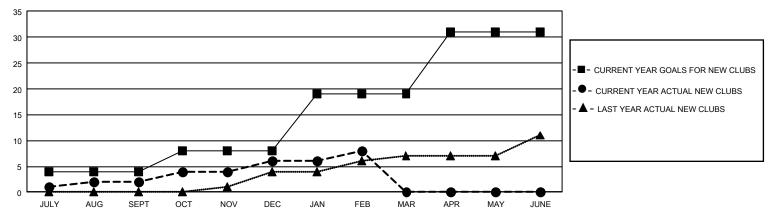

## GMT Constitutional Area 4, Group D

REPORT DOES NOT INCLUDE CLUBS IN UNDISTRICTED AREAS.

|               | Clut          | os          |               | Members               |                        |                         |                                                    |  |
|---------------|---------------|-------------|---------------|-----------------------|------------------------|-------------------------|----------------------------------------------------|--|
|               | RESULTS FOR   | R 2020-2021 |               | RESULTS FOR 2020-2021 |                        |                         |                                                    |  |
| QUARTER       | NEW CLUB GOAL | NEW CLUBS   | DROPPED CLUBS | QUARTER MEME          | BER GROWTH NET<br>GOAL | MEMBER GROWTH<br>ACTUAL | DROPPED<br>MEMBERS ACTUAL<br>(including transfers) |  |
| JULY/AUG/SEPT | 12            | 2           | 12            | JULY/AUG/SEPT         | 235                    | 438                     | 620                                                |  |
| OCT/NOV/DEC   | 12            | 4           | 5             | OCT/NOV/DEC           | 360                    | 642                     | 984                                                |  |
| JAN/FEB/MAR   | 33            | 2           | 24            | JAN/FEB/MAR           | 352                    | 274                     | 496                                                |  |
| APR/MAY/JUNE  | 36            | 0           | 0             | APR/MAY/JUNE          | 507                    | 0                       | 0                                                  |  |

## GOALS AND ACTUAL NEW CLUBS CUMULATIVE