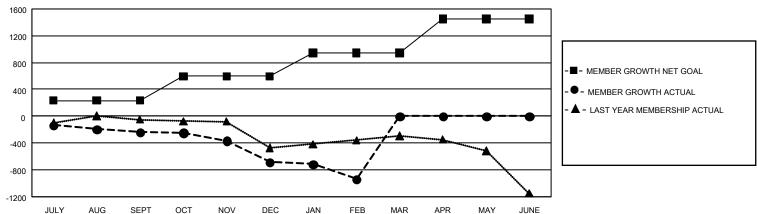

## GMT Constitutional Area 4, Group D

REPORT DOES NOT INCLUDE CLUBS IN UNDISTRICTED AREAS.

|               | Clut          | os          |               | Members               |                        |                         |                                                    |  |
|---------------|---------------|-------------|---------------|-----------------------|------------------------|-------------------------|----------------------------------------------------|--|
|               | RESULTS FOR   | R 2020-2021 |               | RESULTS FOR 2020-2021 |                        |                         |                                                    |  |
| QUARTER       | NEW CLUB GOAL | NEW CLUBS   | DROPPED CLUBS | QUARTER MEME          | BER GROWTH NET<br>GOAL | MEMBER GROWTH<br>ACTUAL | DROPPED<br>MEMBERS ACTUAL<br>(including transfers) |  |
| JULY/AUG/SEPT | 12            | 2           | 12            | JULY/AUG/SEPT         | 235                    | 438                     | 620                                                |  |
| OCT/NOV/DEC   | 12            | 4           | 5             | OCT/NOV/DEC           | 360                    | 642                     | 984                                                |  |
| JAN/FEB/MAR   | 33            | 2           | 24            | JAN/FEB/MAR           | 352                    | 274                     | 496                                                |  |
| APR/MAY/JUNE  | 36            | 0           | 0             | APR/MAY/JUNE          | 507                    | 0                       | 0                                                  |  |

## GOALS AND ACTUAL MEMBERS CUMULATIVE

| DROPPED CLUBS: 41              |       | 426 CLUBS OF 1,472 ADDED 1 OR<br>MORE NEW MEMBERS | GENDER DISTRIBUTION  MALE 20,825 (70.24%) |                |       |
|--------------------------------|-------|---------------------------------------------------|-------------------------------------------|----------------|-------|
| DROPPED MEMBERS                |       |                                                   | FEMALE                                    | 8,824 (29.76%) |       |
| DECEASED                       | 211   | CLICK HERE FOR CUMULATIVE                         | TOTAL FAMILY UNIT MEMBERS                 |                | 2,715 |
| CLUB CANCELLED 214 OTHER 1,675 |       | MEMBERSHIP DATA                                   | FAMILY MEMBERS PAYING HALF DUES           |                | 1,387 |
|                                |       |                                                   |                                           |                | 1,307 |
| TOTAL                          | 2,100 |                                                   |                                           |                |       |